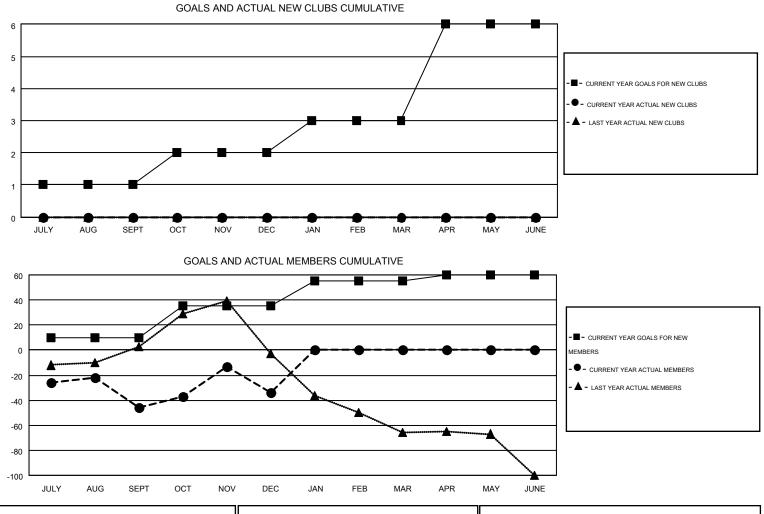

#### GMT: HARVEY WHITLEY

| GMT | CA   | 1 |
|-----|------|---|
|     | 0, ( | 1 |

| Clubs                 |                  |           |                  |                  |               | Members            |                                        |                    |                  |
|-----------------------|------------------|-----------|------------------|------------------|---------------|--------------------|----------------------------------------|--------------------|------------------|
| RESULTS FOR 2015-2016 |                  |           |                  |                  | RESU          | LTS FOR 2015-2016  |                                        |                    |                  |
| QUARTER               | NEW CLUB<br>GOAL | NEW CLUBS | DROPPED<br>CLUBS | NET<br>GAIN/LOSS | QUARTER       | NEW MEMBER<br>GOAL | CHARTER AND<br>NEW<br>MEMBERS<br>ADDED | DROPPED<br>MEMBERS | NET<br>GAIN/LOSS |
| JULY/AUG/SEPT         | 1                | 0         | 1                | -1               | JULY/AUG/SEPT | 10                 | 63                                     | 109                | -46              |
| OCT/NOV/DEC           | 1                | 0         | 3                | -3               | OCT/NOV/DEC   | 25                 | 75                                     | 63                 | 12               |
| JAN/FEB/MAR           | 1                | 0         | 0                | 0                | JAN/FEB/MAR   | 20                 | 0                                      | 0                  | 0                |
| APR/MAY/JUNE          | 3                | 0         | 0                | 0                | APR/MAY/JUNE  | 5                  | 0                                      | 0                  | 0                |